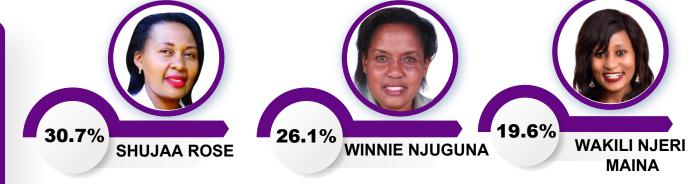

#### **Comparative Analysis of Possible Aspirants**

Voters were asked whom they would vote for as their Women Rep, if elections were held today?