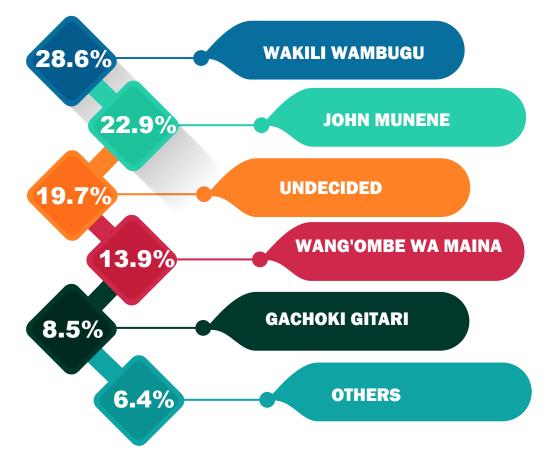

## **Comparative Analysis of Possible Aspirants**

Voters were asked whom they would vote for as their Senator, if elections were held today?

WOMAN REP. SEAT