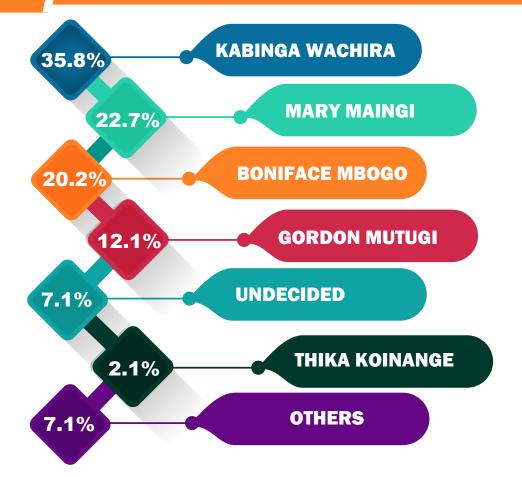

### **Data Collection**

Telephonic interviews were conducted

#### **Population**

Kirinyaga County adults of 18 years & above living in rural & urban areas.

#### **Survey Sponsor**

**MIZANI SOFT AFRICA** 



## **DEMOGRAPHICS**



## **GUBERNATORIAL SEAT**

## **Comparative Analysis of Possible Aspirants**

Voters were asked whom they would vote for as their Governor, if elections were held today?





SENATORIAL **SEAT** 

## **Comparative Analysis of Possible Aspirants**

Voters were asked whom they would vote for as their Senator, if elections were held today?





WOMAN REP. SEAT

#### **Comparative Analysis of Possible Aspirants**

Voters were asked whom they would vote for as their Women Rep, if elections were held today?







## **Comparative Analysis of Possible Aspirants**





## **Comparative Analysis of Possible Aspirants**







PARLIAMENTARIAN SEAT

#### Comparative Analysis of Possible Aspirants







### **Comparative Analysis of Possible Aspirants**





# PRESIDENTIAL SEAT

#### **Comparative Analysis of Possible Aspirants**





# POLITICAL PARTIES

## **Comparative Analysis of Political Parties**

Voters were asked which would be their most Preferred Political Party Alliances if the election were held today.