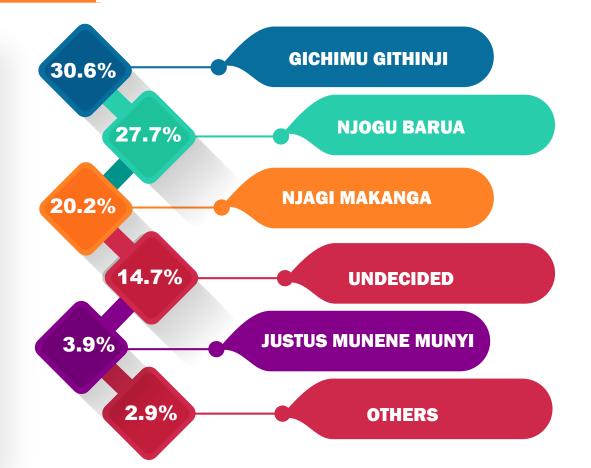

## **GUBERNATORIAL SEAT**

## **Comparative Analysis of Possible Aspirants**

Voters were asked whom they would vote for as their Governor, if elections were held today?

SENATORIAL **SEAT** 