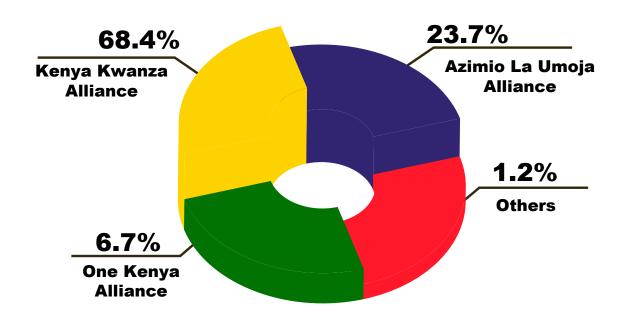

# POLITICAL PARTIES

## **Comparative Analysis of Political Parties**

Voters were asked which would be their most Preferred Political Party Alliances if the election were held today.