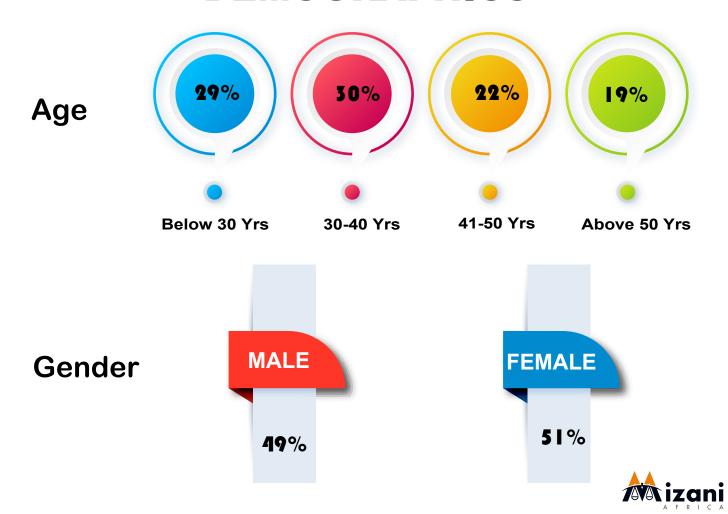

0735 555 512/0735 555 51

Tel: 0735 555 512/0735 555 518 Email: info@mizaniafrica.com Website: www.mizaniafrica.com

## KIRINYAGA COUNTY

To understand voter preferences in Kirinyaga County, Mizani Africa conducted an Opinion Survey between 1<sup>st</sup> to 11<sup>th</sup> February 2022 across 4 Constituencies

## **METHODOLOGY**

#### Sampling

Random Sampling distributed proportionate to population size across 4 Constituencies in Kirinyaga County

#### Sample Size

1,063 Across Kirinyaga County

#### **Sampling Error**

+/- 3 with a 95% confidence level



#### **Data Collection**

Telephonic interviews were conducted

#### **Population**

Kirinyaga County adults of 18 years & above living in rural & urban areas.

#### **Survey Sponsor**

**MIZANI SOFT AFRICA** 



## **DEMOGRAPHICS**



## **GUBERNATORIAL SEAT**

## **Comparative Analysis of Possible Aspirants**

Voters were asked whom they would vote for as their Governor, if elections were held today?





SENATORIAL **SEAT** 

## **Comparative Analysis of Possible Aspirants**

Voters were asked whom they would vote for as their Senator, if elections were held today?





WOMAN REP. SEAT

#### **Comparative Analysis of Possible Aspirants**

Voters were asked whom they would vote for as their Women Rep, if elections were held today?







## **Comparative Analysis of Possible Aspirants**





## **Comparative Analysis of Possible Aspirants**







PARLIAMENTARIAN SEAT

#### Comparative Analysis of Possible Aspirants







### **Comparative Analysis of Possible Aspirants**





# PRESIDENTIAL SEAT

#### **Comparative