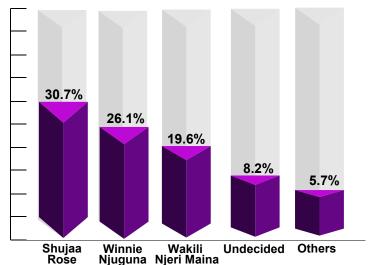

#### **Comparative Analysis of Possible Aspirants**

Voters were asked whom they would vote for as their Women Rep, if elections were held today?