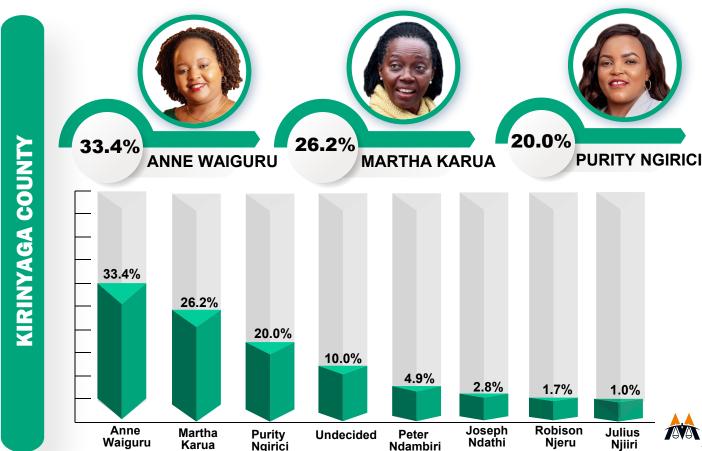

## **GUBERNATORIAL SEAT**

## **Comparative Analysis of Possible Aspirants**

Voters were asked whom they would vote for as their Governor, if elections were held today?

SENATORIAL **SEAT** 