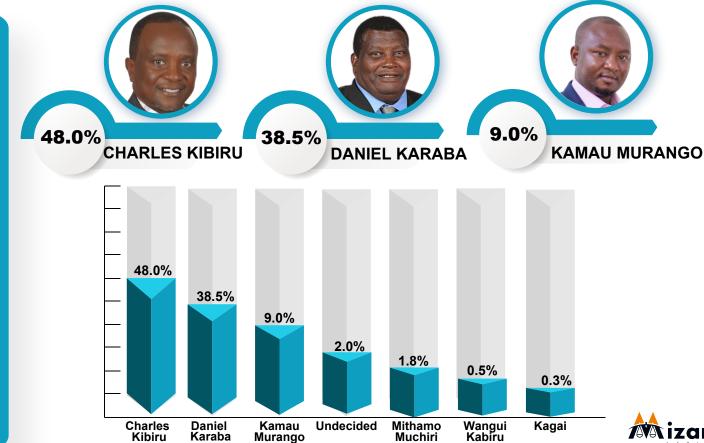

#### **Comparative Analysis of Possible Aspirants**

Voters were asked whom they would vote for as their Women Rep, if elections were held today?