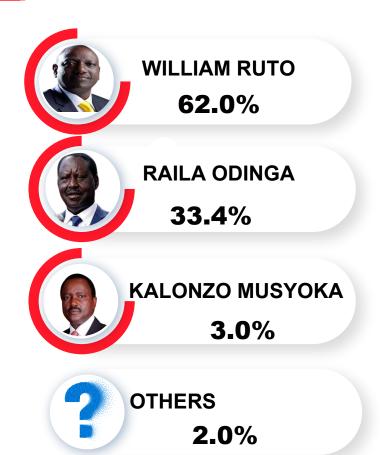

omparative Analysis of Possible Aspirants**

Voters were asked whom they would vote for as their Governor, if elections were held today?





SENATORIAL **SEAT** 

## **Comparative Analysis of Possible Aspirants**

Voters were asked whom they would vote for as their Senator, if elections were held today?





WOMAN REP. SEAT

#### **Comparative Analysis of Possible Aspirants**

Voters were asked whom they would vote for as their Women Rep, if elections were held today?







## **Comparative Analysis of Possible Aspirants**





## **Comparative Analysis of Possible Aspirants**







PARLIAMENTARIAN SEAT

#### Comparative Analysis of Possible Aspirants







### **Comparative Analysis of Possible Aspirants**





# PRESIDENTIAL SEAT

#### **Comparative Analysis of Possible Aspirants**





# POLITICAL PARTIES

## **Comparative Analysis of Political Parties**

Voters were asked which would be their most Preferred Political Party Alliances if the election were held today.